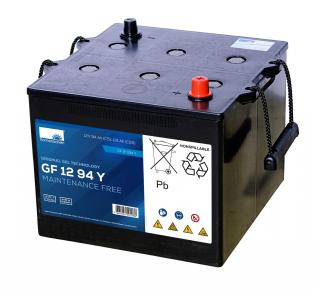

### **GF12094Y**

### **Additional information**

| Brand         | Sonnenschein                                                      |
|---------------|-------------------------------------------------------------------|
| Range         | Sonnenschein<br>Monoblock Ex Deep<br>Cycle – GEL – 1000<br>cycles |
| Volts         | 12                                                                |
| Cap [C5 Ah]   | 94                                                                |
| Cap [C20 Ah]  | 110                                                               |
| Weight        | 38.5 kg                                                           |
| Length        | 286 mm                                                            |
| Width         | 269 mm                                                            |
| Height        | 230 mm                                                            |
| Terminal Type | AP                                                                |
| Technology    | GEL                                                               |
| Warranty      | 12 Months                                                         |
|               |                                                                   |

# Sonnenschein GF12094Y

Sonnenschein are known for their high quality dryfit batteries which are ideal for use in a range of deep cycle applications. Offering optimal performance with their high cyclic endurance, they are compact, versatile, and hard wearing. If you need a battery that can withstand extreme operating conditions, Sonnenschein is the ideal choice.

Dryfit technology consists of closed-system batteries in which the electrolyte is fixed in a gel. This means these batteries are totally maintenance free so you will never need to top them up during their lifetime.