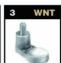

The Sonnenschein GF-Y range is ideal for use in a number of applications including wheelchairs, scooters, golf carts, electric boats and more.

Low Profile

High Profile

Wingnut

Automotive Post Terminal

Post & Stud

Stud

**Dual Wingnut** 

L-Terminal

Cable & Plug M Terminal (M6/8)

#### **TERMINALS**