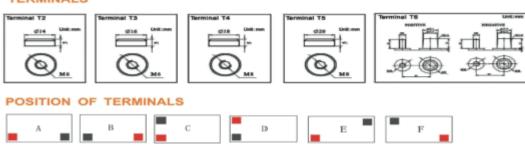

GF-Y range is ideal for use in a number of applications including wheelchairs, scooters, golf carts, electric boats and more.



Low Profile



High Profile



Wingnut



Automotive Post Terminal





Post & Stud



Stud



**Dual Wingnut** 



L-Terminal





Cable & Plug M Terminal (M6/8)

# **GF12065Y Benefits**

- Completely maintenance free
- Robust, safe and reliable
- 450 cycles in accordance with IEC 60254-1
- Low self-discharge rate
- Very high intrinsic safety

## Safety

When operating valve-regulated lead-acid batteries the safety requirements as for vented batteries apply, to protect against hazards from electric current, from explosion of electrolytic gas and (with some limitations) from the corrosive electrolyte. Battery valves should never be removed.

#### **TERMINALS**