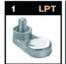

The Sonnenschein GF-Y range is ideal for use in a number of applications including wheelchairs, scooters, golf carts, electric boats and more.

Low Profile

High Profile

Wingnut

Automotive Post Terminal

Post & Stud

Stud

**Dual Wingnut** 

L-Terminal

Cable & Plug M Terminal (M6/8)

#### **TERMINALS**